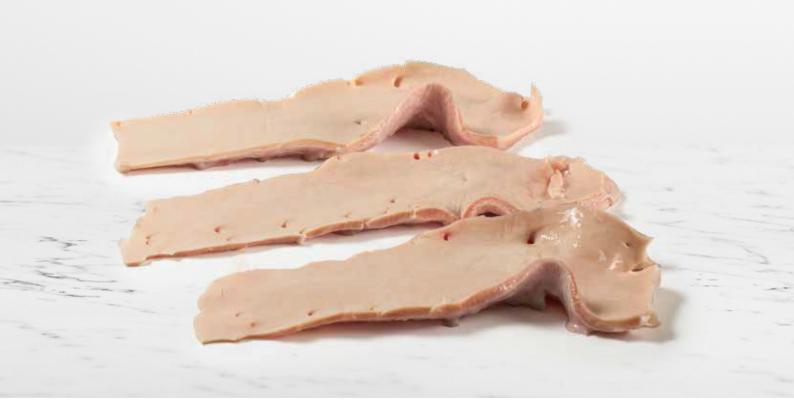

# + BEEF AORTA

First section of the bovine aortic artery at its exit from the cardiac left ventricle. A longitudinal cut is made along its entire length.