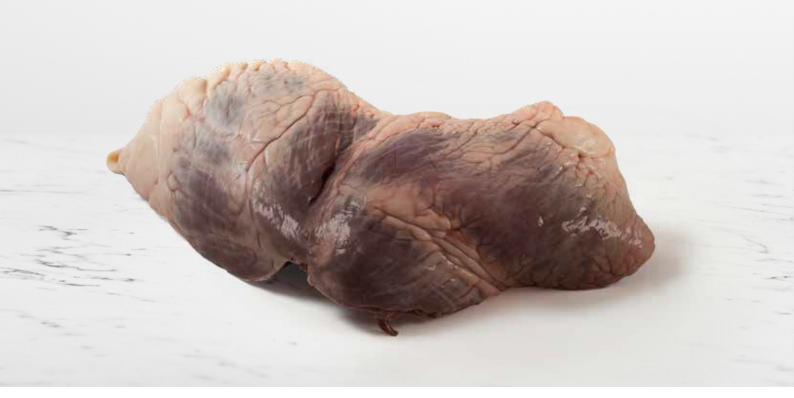

# BEEF HEART

It is prepared by removing the fat from the base of the heart, trimming the pericardium and removing arteries, veins and atrial valves. It is presented sectioned in the middle.