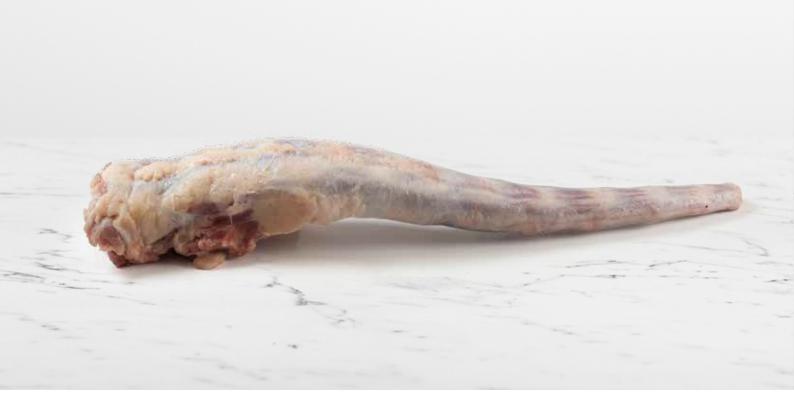

# **BEEF TAIL** (IWP)

Bovine tail containing all the vertebrae and coccygeal muscles, except for the first two vertebrae that remain in the half cow. It is defatted and the last 3 or 4 vertebrae, as well as any remains of hair and/or leather, are removed. It breaks to pack.