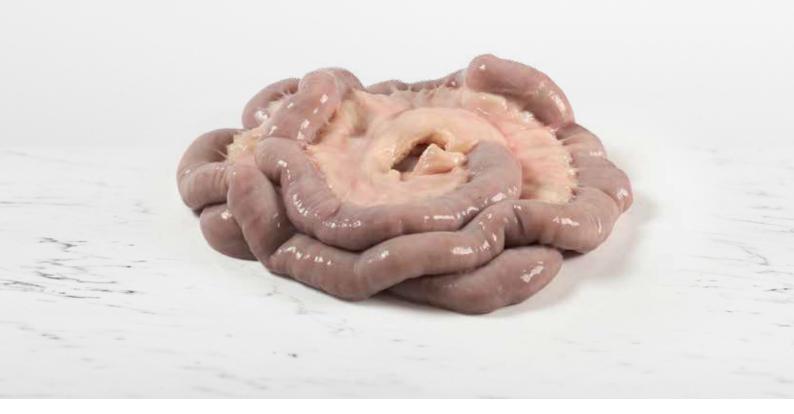

# BEEF SMALL INTESTINE

It is the initial portion of the small intestine, that is, the duodenum. It must be free of omentum remains and mesenteric fat.