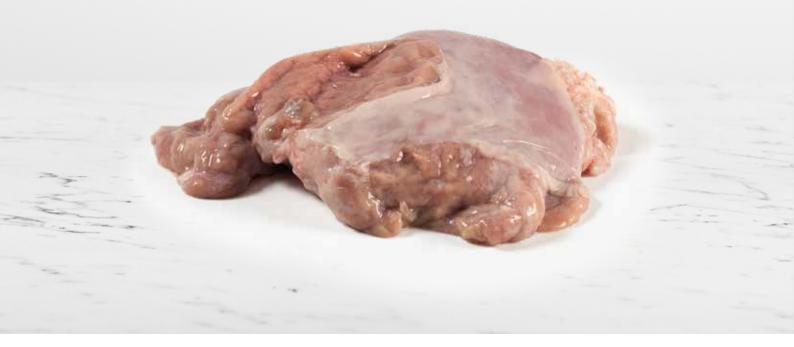

# + BEEF SWEETBREAD

It is constituted by the thymus, a gland integrated by a cervical and a thoracic portion, which is located on both sides of the trachea, lobed and pale yellowish in color. This gland has its greatest development in the calves, atrophying in adult animals. It is conditioned with its surface completely fat free.